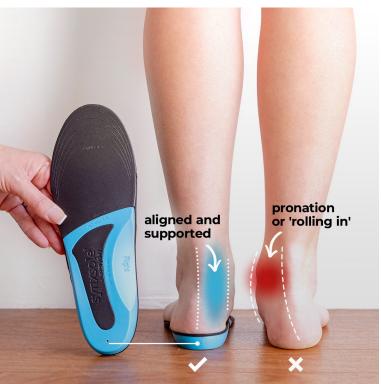

## **ONE STOP INSOLE**

Designed by Australian podiatrists, Synxsole orthotics are the 'one stop' insole for all your needs, suitable for adults and kids. Our patented, slim design helps align your body, support your feet and lower limbs, as well as protect your joints.

Synxsole orthotics are made from premium, antimicrobial materials to maximise durability and hygiene, and their affordability enables the purchase of multiple pairs for different shoes. Our unique two part design is made for everyday comfort and also assists in relieving a variety of conditions including: