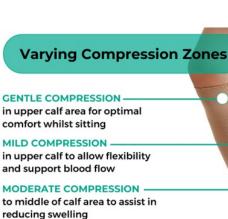

#### **VARYING COMPRESSION ZONES**

- Gentle compression for ankle comfort
- 2. Mild compression for flexibility
- 3. Moderate compression to support heel and Achilles area
- 4. Firm compression for maximum arch support