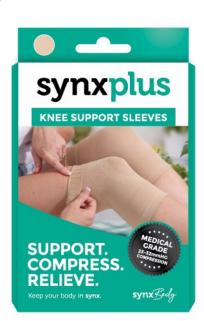

#### COMPRESS. SUPPORT. RELIEVE.

## **KNEE SUPPORT SLEEVES**

Made of breathable, lightweight fabric, our Knee Support Sleeves can be worn under your clothes, overnight or throughout the day. They have been specifically designed to aid relief of common conditions including runner's knee, patellofemoral pain, meniscus injuries, tendonitis and bursitis.

- Silicon microdots to reduce slippage.
- Medical grade compression: 23-32 mmHG.
- Knee pain, patellofemoral pain and knee injuries.

Anti-slip silicone dots