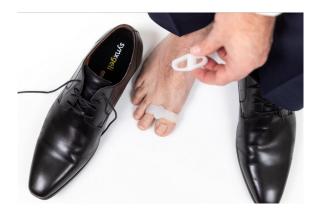

### **BUNION PROTECTION**

# **GEL BUNION SHIELDS** (with toe separator)

Synxgeli Gel Bunion Shield's soft gel splint helps to separate the big and second toes and assists in straightening the bunion reducing stress and pain around the bony prominence. The Synxgeli Bunion Shield can cushion, protect and relieve soft tissue and the big toe joint from unwanted stress, providing optimal comfort and pain relief.

- ✓ Ideal for bunion deformities and overlapping first or second toes
- ✓ Optimal comfort and pain relief
- Cushion, protect and relieve soft tissue and the big toe joint from unwanted stress