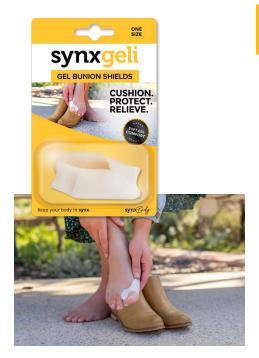

### **BUNION PROTECTION**

# **GEL BUNION SHIELDS** (with toe separator)

Synxgeli Gel Bunion Shield's soft gel splint helps to separate the big and second toes and assists in straightening the bunion reducing stress and pain around the bony prominence. The Synxgeli Bunion Shield can cushion, protect and relieve soft tissue and the big toe joint from unwanted stress, providing optimal comfort and pain relief.

- ✓ Ideal for bunion deformities and overlapping first or second toes
- ✓ Optimal comfort and pain relief
- Cushion, protect and relieve soft tissue and the big toe joint from unwanted stress