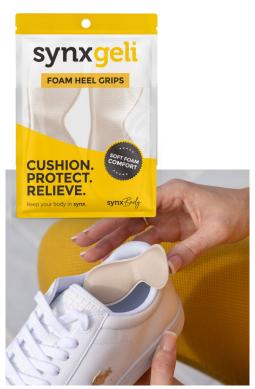

#### **FOAM HEEL GRIPS**

The Synxgeli foam heel grips are a back of the heel solution to keep your heels from slipping out of shoes, are ideal for blister prevention and assist shoe sizing issues.

Providing shock absorption for your heels, these self adhesive lightweight breathable grips keep your feet dry and comfortable.

The Synxgeli foam heel grips are ideal for:

- ✓ Slipping shoes
- Heels rubbing on shoes
- ✓ Heel blisters
- ✓ Shoes that a slightly too big