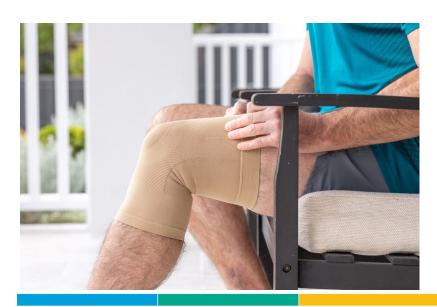

## **KNEE SUPPORT SLEEVES**

Made of breathable, lightweight fabric, our Knee Support Sleeves can be worn under your clothes, overnight or throughout the day. They have been specifically designed to aid relief of common conditions including runner's knee, patellofemoral pain, meniscus injuries, tendonitis and bursitis.

- Silicon microdots to reduce slippage.
- Medical grade compression: 23-32 mmHG.
- Knee pain, patellofemoral pain and knee injuries.

Anti-slip silicone dots