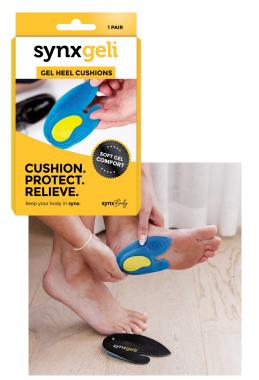

#### **GEL HEEL CUSHIONS**

The Synxgeli Heel Cushions relieves pressure under the heel and Achilles area. May assist in treating heel pain, plantar fasciitis, sever's disease, heel spurs and Achilles tendinopathy by cushioning and reducing pressure in the heel area.

- ✓ Specifically designed to cushion, protect and relieve the heel and Achilles
- ✓ Optimal shock absorption as the heel strikes the ground
- Contoured arch pad helps to reduce impact
- ✓ Slim design for a more comfortable fit into a wider range of shoes and sporting boots
- The protective, antimicrobial covering helps to improve comfort and prevents sweating and slipping