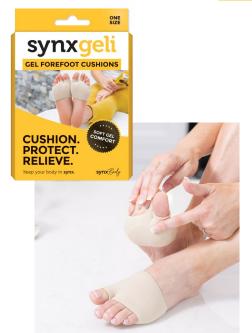

#### **GEL FOREFOOT CUSHIONS**

Gel Forefoot Cushions have been designed specifically to protect the ball of the foot from unwanted stress by cushioning and elevating the toe joints providing optimal comfort and pain relief.

- ✓ Protect the ball of the foot from unwanted stress
- Cushioning and elevation of the toe joints
- ✓ Optimal comfort and pain relief
- ✓ Commonly used to treat blisters, neuromas, corns and calluses
- ✓ One size fits all