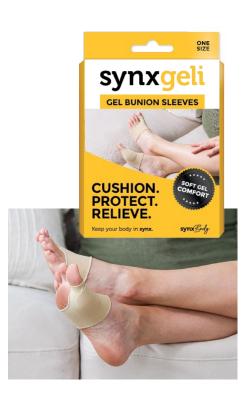

#### **GEL BUNION SLEEVES**

Gel Bunion Sleeves, made from protective gel encased in a soft, stretchy covering, have been designed specifically to treat bunions or bony prominences. They cushion, protect and relieve soft tissue and the big toe joint from unwanted stress, providing optimal comfort and pain relief.

- Cushion, protect and relieve soft tissue and the big toe joint from unwanted stress
- Treats bunions or bony prominences
- ✓ Provide optimal comfort and pain relief
- ✓ Made from protective gel encased in a soft, stretchy covering