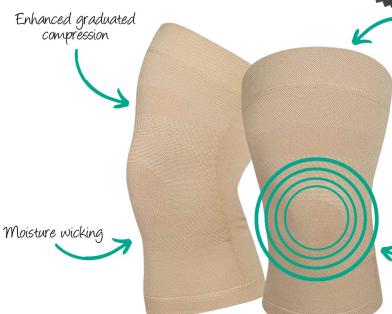

## **KNEE SUPPORT SLEEVES**

Made of breathable, lightweight fabric, our Knee Support Sleeves can be worn under your clothes, overnight or throughout the day. They have been specifically designed to aid relief of common conditions including runner's knee, patellofemoral pain, meniscus injuries, tendonitis and bursitis.

- Silicon microdots to reduce slippage.
- Medical grade compression: 23-32 mmHG.
- Knee pain, patellofemoral pain and knee injuries.

Anti-slip silicone dots