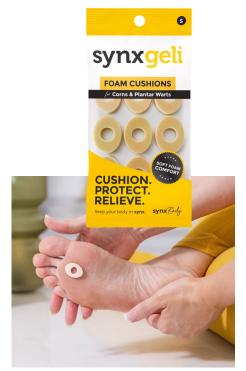

## CORNS & PLANTAR WARTS CUSHIONING

The Synxgeli foam cushions for corns and plantar warts have been designed specifically to cushion, protect and relieve friction and rubbing, providing optimal comfort and pain relief from corns and planter warts. The self adhesive Synxgeli form cushions for corns and plantar warts are ideal for:

- ✓ Corns
- ✓ Plantar warts
- Preventing friction and rubbing on corns & planter warts
- Using to hold medication directly onto the wart or corn, without affecting the surrounding tissue.