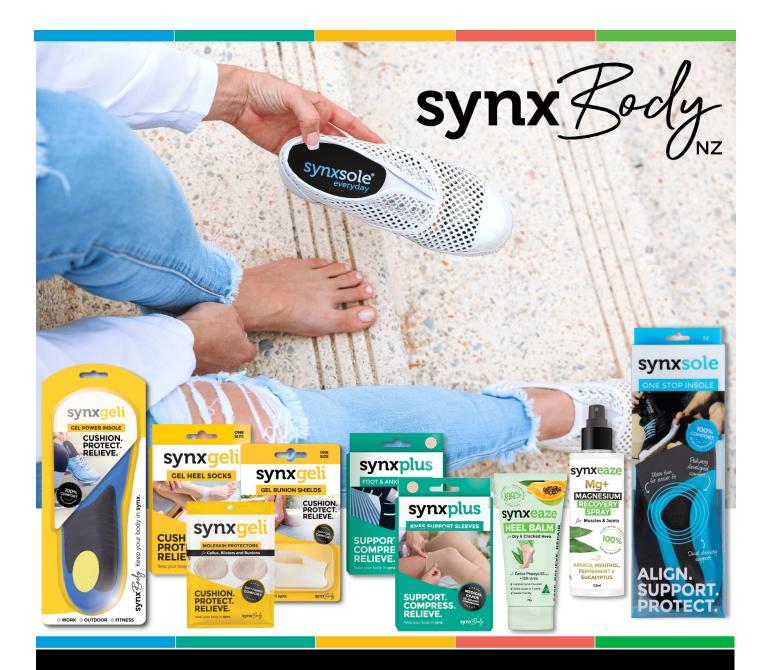

# synxsole NZ

#### ALIGN. SUPPORT. PROTECT.

## **ONE STOP INSOLE**

Designed by Australian podiatrists, Synxsole orthotics are the 'one stop' insole for all your needs, suitable for adults and kids. Our patented, slim design helps align your body, support your feet and lower limbs, as well as protect your joints.

The Synxgeli product range has been designed specifically for feet to be cushioned and protected with relief for soft tissue, bones and joints against unwanted stress, providing optimal comfort and pain relief. All our Synxgeli products are made of washable, soft medical silicone and are non-toxic.

#### COMPRESS. SUPPORT. RELIEVE.

# synxeaze