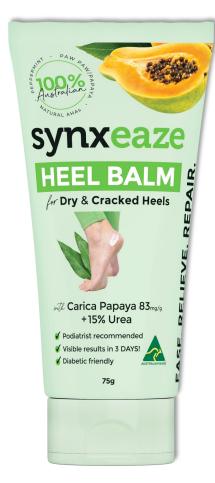

## **HEEL RELIEF BALM**

#### For Dry & Cracked Heels

## Infused with 15% UREA and Paw Paw

Our podiatrist recommended Heel Balm is proudly made in Australia is a plant based formula with natural exfoliation, hydration and healing of dry skin and cracked heels.

Podiatrist recommended 3 step formula:

- **1—Exfoliates** with natural alpha hydroxy acids (AHAs) to help soften and slough off dry, cracked skip.
- **2—Hydrates** using natural emollients and moisture retaining ingredients to soften and hydrate skin cells.
- **3—Recovers** by healing the layers of skin with plant based vitamins and essential oils.

**FREE FROM:** petroleum, parabens, mineral oil, lanolin, propylene glycol, EDTA, phthalates, scented fragrance and colour.

For best results, we recommend using with our Synxgeli Heel Socks. Apply the balm at night and place the heel socks on to wake up with silky smooth heels.