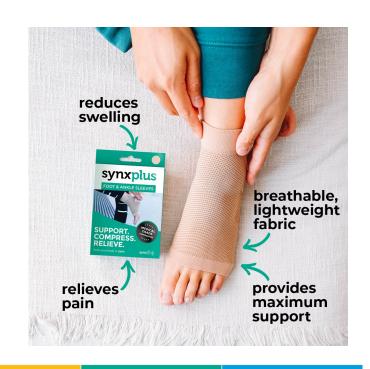

## **FOOT & ANKLE SLEEVES**

Synxplus Foot and Ankle Sleeves available in both Nude and Black colours, are made of breathable, lightweight fabric and can be worn under socks, overnight or throughout the day. They've been specifically designed to aid in the relief of plantar fasciitis, heel pain, arch pain, Achilles pain and ankle pain. They can provide gentle compression, reduce swelling and inflammation, relieve pain, improve circulation, promote healing and recovery.

Synxplus Foot & Ankle Sleeves have been specifically designed to aid in the relief of common conditions including:

- ✓ Plantar fasciitis
- ✓ Achilles tendonitis
- Heel and arch pain
- ✓ Achilles pain
- ✓ Ankle pain & sprains