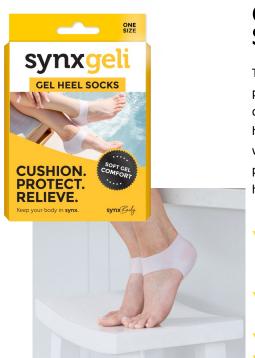

#### GEL HEEL SOCKS

The Synxgeli Gel Heel Socks provide a barrier for any bony deformities at the back of the heel that may be aggravated when wearing shoes as well as protecting against cracked heels.

- Provide a barrier for bony deformities at the back of the heel that may be aggravated when wearing shoes as well as protecting against cracked heels
- Cushion, protect and relieve soft tissue, bones and joints against unwanted stress
- ✓ Optimal comfort and pain relief
- ✓ For cracked heels, use the heel socks at night-time directly after applying emollients and creams