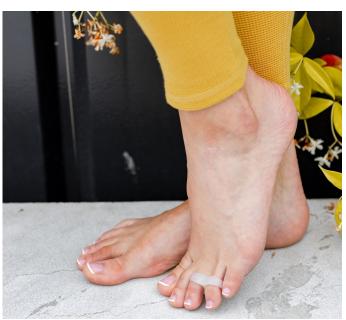

# **GEL TOE SPREADERS** (big toe and little toes)

Synxgeli Toe Spreaders have been specifically designed to separate the first and second toes (big toes) and fourth and fifth toes (little toes), therefore reducing friction, pressure and corn and callus formation. They cushion, protect and relieve soft tissue from unwanted stress, providing optimal comfort and pain relief.