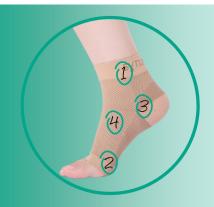

#### **VARYING COMPRESSION ZONES**

- Gentle compression for ankle comfort
- 2. Mild compression for flexibility
- 3. Moderate compression to support heel and Achilles area
- 4. Firm compression for maximum arch support