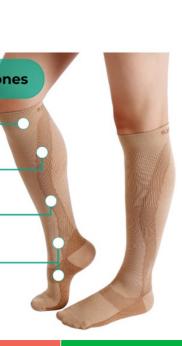

#### **VARYING COMPRESSION ZONES**

- Gentle compression for ankle comfort
- 2. Mild compression for flexibility
- 3. Moderate compression to support heel and Achilles area
- 4. Firm compression for maximum arch support