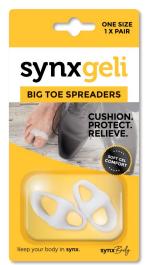

# **GEL TOE SPREADERS** (big toe and little toes)

Synxgeli Toe Spreaders have been specifically designed to separate the first and second toes (big toes) and fourth and fifth toes (little toes), therefore reducing friction, pressure and corn and callus formation. They cushion, protect and relieve soft tissue from unwanted stress, providing optimal comfort and pain relief.

#### **Big Toe**

✓ Designed to separate the first & second toes, therefore reducing friction, pressure and corn & callus formation