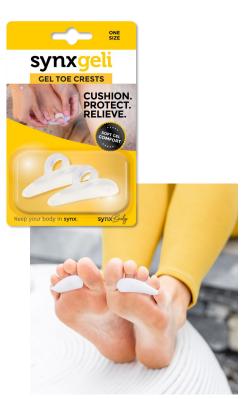

#### **GEL TOE CRESTS**

Synxgeli Gel Toe Crests elevate the toes, relieving stress under the tips of the toes as well as encouraging toes to straighten. The Synxgeli Toe Crests cushion, protect and relieve soft tissue, bones and joints against unwanted stress, providing optimal comfort and pain relief for conditions such as hammer, claw or mallet toes, as well as blisters and calluses.

- Ideal for hammer, claw or mallet toes, as well as blisters and calluses
- Cushion, protect and relieve soft tissue, bones and joints against unwanted stress
- Optimal comfort and pain relief