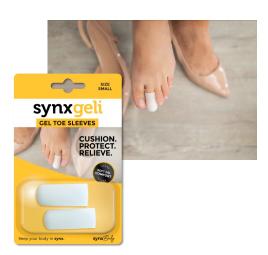

#### **GEL TOE SLEEVES**

Synxgeli Gel Toe Sleeves for small or big toes, are ideal for placing over the toes and reducing or preventing corns, blisters and toe deformities of the lesser/bigger toes.

#### Smal

- Size small are ideal for the lesser toes to help cushion, protect and relieve the toes and toenails from unwanted stress, providing optimal comfort and pain relief
- ✓ Ideal for treating, reducing or preventing corns, blisters and toe deformities

#### Large

- Size large are ideal for the big toe to help cushion, protect and relieve the toe and toenail from unwanted stress, providing optimal comfort and pain relief
- Ideal for runners, cyclists and anyone needing to cushion the toe as well as to protect against blisters or calluses commonly experienced in this area.