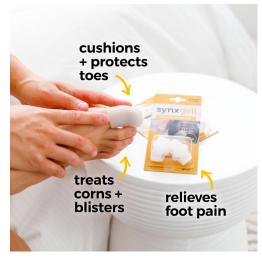

The Synxgeli product range has been designed specifically for feet to be cushioned and protected with relief for soft tissue, bones and joints against unwanted stress, providing optimal comfort and pain relief. All our Synxgeli products are made of washable, soft medical silicone and are non-toxic.