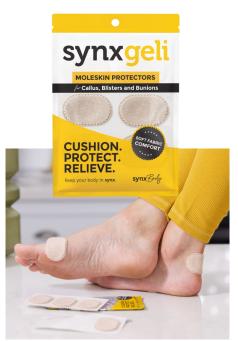

## **CALLUS PROTECTION**

MOLESKIN PROTECTORS FOR CALLUS & BLISTERS

The Synxgeli moleskin protectors have been designed specifically for callus and blisters to cushion and protect with relief from unwanted stress and rubbing, providing optimal comfort and pain relief.

The Synxgeli moleskin protectors are self-adhesive for callus and blisters are ideal for:

- ✓ Callus
- ✓ Blisters
- Protecting sore areas from rubbing and friction of shoes