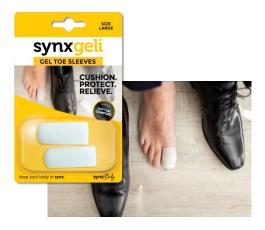

#### **GEL TOE SLEEVES**

Synxgeli Gel Toe Sleeves for small or big toes, are ideal for placing over the toes and reducing or preventing corns, blisters and toe deformities of the lesser/bigger toes.

#### Smal

- Size small are ideal for the lesser toes to help cushion, protect and relieve the toes and toenails from unwanted stress, providing optimal comfort and pain relief
- ✓ Ideal for treating, reducing or preventing corns, blisters and toe deformities

#### Large

- Size large are ideal for the big toe to help cushion, protect and relieve the toe and toenail from unwanted stress, providing optimal comfort and pain relief
- Ideal for runners, cyclists and anyone needing to cushion the toe as well as to protect against blisters or calluses commonly experienced in this area.