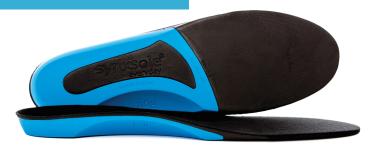

## **ONE STOP INSOLE**

Designed by Australian podiatrists, Synxsole orthotics are the 'one stop' insole for all your needs, suitable for adults and kids. Our patented, slim design helps align your body, support your feet and lower limbs, as well as protect your joints.

Synxsole orthotics are made from premium, antimicrobial materials to maximise durability and hygiene, and their affordability enables the purchase of multiple pairs for different shoes. Our unique two part design is made for everyday comfort and also assists in relieving a variety of conditions including: