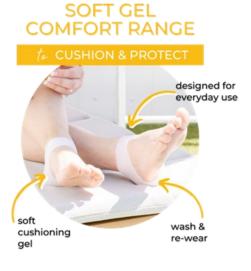

#### GEL HEEL SOCKS

The Synxgeli Gel Heel Socks provide a barrier for any bony deformities at the back of the heel that may be aggravated when wearing shoes as well as protecting against cracked heels.

- Provide a barrier for bony deformities at the back of the heel that may be aggravated when wearing shoes as well as protecting against cracked heels
- Cushion, protect and relieve soft tissue, bones and joints against unwanted stress
- ✓ Optimal comfort and pain relief
- ✓ For cracked heels, use the heel socks at night-time directly after applying emollients and creams