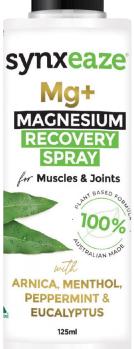

# synxeaze

## **MAGNESIUM RECOVERY SPRAY**

**ACTIVE INGREDIENTS:** Magnesium, Menthol, Peppermint Oil and Eucalyptus.

#### For Muscles and Joints

Proudly made in Australia, vegan and cruelty free, our Synxeaze Magnesium Recovery Spray plant based formula, contains magnesium, arnica, menthol, peppermint and eucalyptus.

Ideal for tired and sore muscles, it can be used daily to help maintain flexible muscles, whilst cooling and soothing tired and sore muscles.

EASE. RELIEVE. REPAIR.