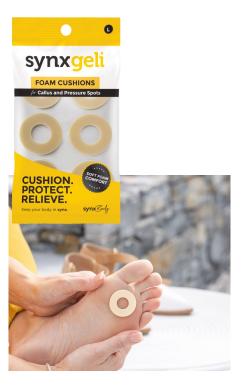

# FOAM CUSHIONS FOR CALLUS & PRESSURE SPOTS

The Synxgeli foam cushions have been designed specifically for callus and pressure spots to cushion and protect with relief from unwanted stress and rubbing, providing optimal comfort and pain relief.

The Synxgeli callus protection range are self adhesive and suitable for anyone suffering from:

- ✓ Callus
- ✓ Pressure Spots
- ✓ Blisters