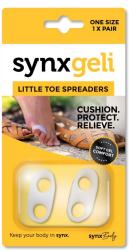

# **GEL TOE SPREADERS** (big toe and little toes)

Synxgeli Toe Spreaders have been specifically designed to separate the first and second toes (big toes) and fourth and fifth toes (little toes), therefore reducing friction, pressure and corn and callus formation. They cushion, protect and relieve soft tissue from unwanted stress, providing optimal comfort and pain relief.

#### **Little Toe**

Designed to separate the fourth & fifth toes, therefore reducing friction, pressure and corn & callus formation